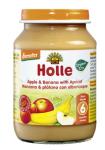

## **Generell Information**

| Generett information            |                                                                                                                                                                                                                                                                                                               |  |  |
|---------------------------------|---------------------------------------------------------------------------------------------------------------------------------------------------------------------------------------------------------------------------------------------------------------------------------------------------------------|--|--|
| Brand:                          | Holle                                                                                                                                                                                                                                                                                                         |  |  |
| Art. No.:                       | 108110                                                                                                                                                                                                                                                                                                        |  |  |
| Product name:                   | Apple & Banana with Apricot                                                                                                                                                                                                                                                                                   |  |  |
| EAN Stk:                        | 7640104954736                                                                                                                                                                                                                                                                                                 |  |  |
| Application date:               | from 6 months                                                                                                                                                                                                                                                                                                 |  |  |
| CO2 neutral:                    | no                                                                                                                                                                                                                                                                                                            |  |  |
| Storage advice:                 | store in a cool and dry place / heat-sensitive / fragile / stackable / frost-<br>sensitive                                                                                                                                                                                                                    |  |  |
| Subject to disposal regulation: | no                                                                                                                                                                                                                                                                                                            |  |  |
| Quality:                        | Demeter                                                                                                                                                                                                                                                                                                       |  |  |
| DE:                             | Germany                                                                                                                                                                                                                                                                                                       |  |  |
| Control authority:              | DE-ÖKO-001                                                                                                                                                                                                                                                                                                    |  |  |
| Please note:                    | To increase the availability of essential fatty acids we recommend fortifying<br>with 1 teaspoon weaning oil. When introducing solid foods begin with a few<br>spoons and increase the amount slowly according to your baby's needs.<br>Unused food can be kept in the closed jar in the fridge for two days. |  |  |
| Production:                     | For all Holle jars the following applies: No added sugar or salt, no milk protein, no binding agent, no yeast, no egg, no lactose, the majority of jars is gluten-free and numerous are low in allergens.                                                                                                     |  |  |
| Use:                            | Single fruit jars, such as Pure Apple and Pure Pear are mild in taste and ideal<br>when starting to wean. Along with with the other varieties they can used as part<br>of a cereal fruit porridge after 4 months of age. Jars are suitable for when out<br>and about or when time is short.                   |  |  |
| Preparation:                    | Stir before use. Start feeding 2-4 teaspoons and increase amount up to one jar.                                                                                                                                                                                                                               |  |  |
|                                 |                                                                                                                                                                                                                                                                                                               |  |  |
| Packaging units                 |                                                                                                                                                                                                                                                                                                               |  |  |
| Palette:                        | 1 Pal = 2,160 Pcs (Stück)                                                                                                                                                                                                                                                                                     |  |  |
| Karton:                         | 1 Ktn = 6 Pcs (Stück)                                                                                                                                                                                                                                                                                         |  |  |
| Inka Lage:                      | 1 ILg = 324 Pcs (Stück)                                                                                                                                                                                                                                                                                       |  |  |
| Inka Palette:                   | 1 IPal = 3,888 Pcs (Stück)                                                                                                                                                                                                                                                                                    |  |  |
| Lage:                           | 1 Lg = 216 Pcs (Stück)                                                                                                                                                                                                                                                                                        |  |  |
|                                 |                                                                                                                                                                                                                                                                                                               |  |  |

#### Ingredients & Nutritional values

Ingredients:

Fruit 58,1 % (apple\* 35 %, banana\*\* 9 %, apricot\* 7 % pear juice concentrate\*\*, lemon juice concentrate\*\*), water, rice semolina\*\* \*from biodynamic agriculture \*\*from organic agriculture